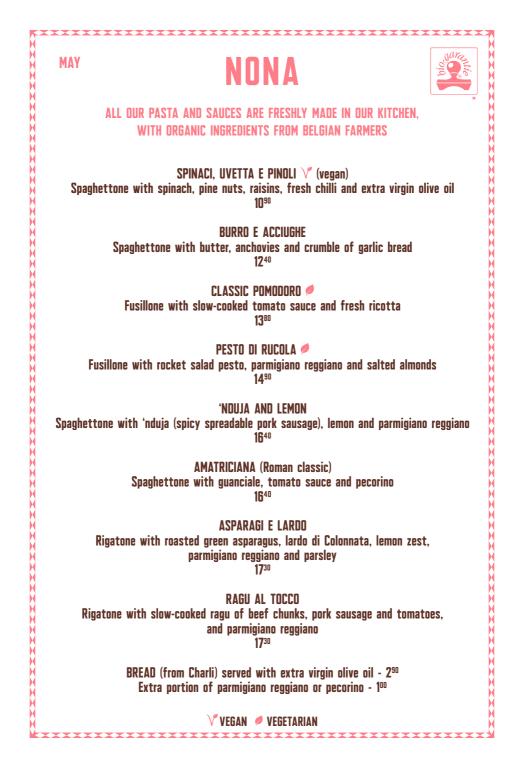

## SIDE DISHES To go with your pasta

## **ORGANIC OLIVE VERDE 370** BELGIAN ORGANIC MOZZARELLA DI BUFALA 7<sup>30</sup>

## DRINKS

ORGANIC WINE **RED** notes of red fruits WHITE fruity & full-bodied Glass 4<sup>50</sup> Carafe (50cl) 1650

DE RANKE BEER Made with real hops 'Saison de Dottignies' ₫50

ORGANIC PROSECCO Glass 590 Bottle 2900

COCKTAILS Made with Organic Spirits Spritz Veneziano 950 Limoncello Spritz 950 Limoncello & Tonic 950

**G&T "Pink Perfection" 1050** 

ORGANIC SOFT DRINKS Home made Ice Tea 400 Lemonade 400

X

NONA WATER Still or Sparkling 35cl bottle 240 75cl bottle 3<sup>70</sup>

We let the seasons dictate our dishes - so if it's not growing on Dries' organic vegetable farm, we don't put it on our menu

NONA using the finest organic Italian semola flour 'di gran